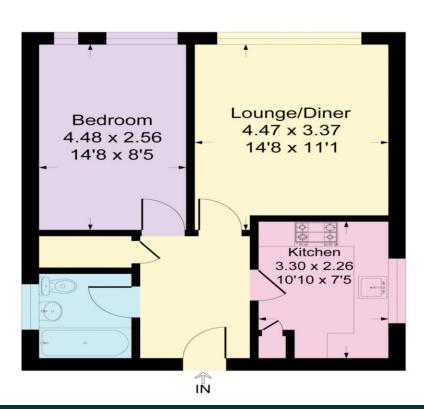

**EPC RATING:** D

**COUNCIL TAX BAND: B** 

**TENURE:** Share of Freehold

LEASE TERM: 999 Years From 31 July 1982

Approximate Gross Internal Area = 46.0 sq m / 496 sq ft